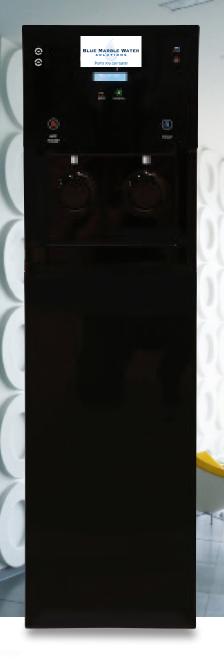

# BM 11000UV Water Purifier

- Microprocessor controlled
  - Water usage display
  - Filter change indicator
  - Temperature indicator
  - Programmable cold and hot tank temperature settings
- Both touch-activated sensor and self-dispense pad operational
- State-of-the-art filtration and sanitization\*
- **\$** LED UV
- # Enhanced alkalinity\*
- **%** Nutrient boost from added minerals\*
- Suilt-in leak detection system
- Clean, fresh tasting water

### BM 11000UV Water Purifier

Taller design for more comfortable dispense height