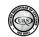

# BM 11000UV Water Purifier

- Microprocessor controlled
  - Water usage display
  - Filter change indicator
  - Temperature indicator
  - Programmable cold and hot tank temperature settings
- Both touch-activated sensor and self-dispense pad operational
- State-of-the-art filtration and sanitization\*
- **\$** LED UV
- # Enhanced alkalinity\*
- **%** Nutrient boost from added minerals\*
- Suilt-in leak detection system
- Clean, fresh tasting water

#### **Specifications**

| DESCRIPTION                | SPECIFICATION               |
|----------------------------|-----------------------------|
| Weight                     | 73 lbs                      |
| Dimensions                 | 50.3" h x 14.2" w x 15.5" d |
| Colors                     | Black and white             |
| Cold Tank Capacity         | 2.1 gallons (7.9 liters)    |
| Hot Tank Capacity          | 1.3 gallons (4.9 liters)    |
| Dispense Height            | 8.5"                        |
| Recommended Water Pressure | 60-70 psi                   |
| Rated Voltage/Frequency    | 110v/60Hz @ 4.9 amps        |
| Power Consumption          | 1.60 kWh/24 hours           |