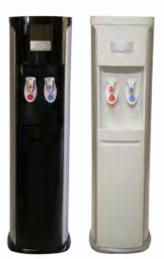

### BL 8020

HEIGHT: 41.3" WIDTH: 12" DEPTH: 12.5" COLORS: BLACK, WHITE

COLD WATER CAPACITY 1.4 GALLONS HOT WATER TANK .6 GALLONS