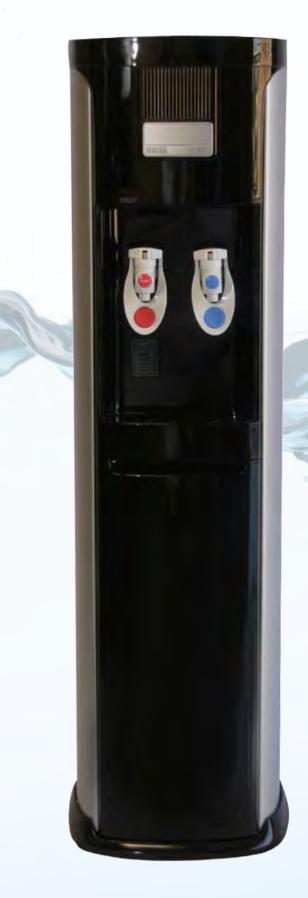

## BL 8020

- LG Parts & Components
- Reliable Design & Technology
- All Stainless Steel Reservoirs
- Alkaline + Electrolyte
  Enhanced Water
- Sanitization & Antioxidants
- Nutrient Boost
- Speedy Water Replenishment
- Clean Fresh Best Tasting
  Water

### BL 8020

HEIGHT: 41.3" WIDTH: 12" DEPTH: 12.5" COLORS: BLACK, WHITE

COLD WATER CAPACITY 1.4 GALLONS HOT WATER TANK .6 GALLONS