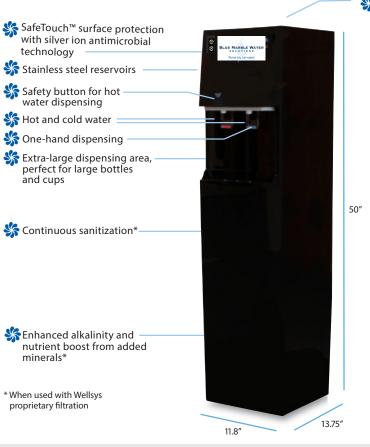

# BM 5000 Water Purifier

- \$\sigma\$ SafeTouch™ surface protection with silver ion antimicrobial technology
- **\$** LG parts and components
- Taller design for more comfortable dispensing height
- Sample 1 Innovative design and technology
- **Stainless steel reservoirs**
- State-of-the-art filtration and sanitization\*
- Enhanced alkalinity\*
- Nutrient boost from added minerals\*
- **\$\square\$** Built-in leak detection system
- Clean, fresh tasting water

#### **Specifications**

| DESCRIPTION                | SPECIFICATION              |
|----------------------------|----------------------------|
| Weight                     | 60 lbs                     |
| Dimensions                 | 50" h x 11.8" w x 13.75" d |
| Colors                     | Black and white            |
| Cold Tank Capacity         | 1.3 gallons (4.9 liters)   |
| Hot Tank Capacity          | 0.7 gallons (2.7 liters)   |
| Dispense Height            | 8.5"                       |
| Recommended Water Pressure | 60-70 psi                  |
| Rated Voltage/Frequency    | 110v/60Hz @ 4.9 amps       |
| Power Consumption          | 1.60 kWh/24 hours          |