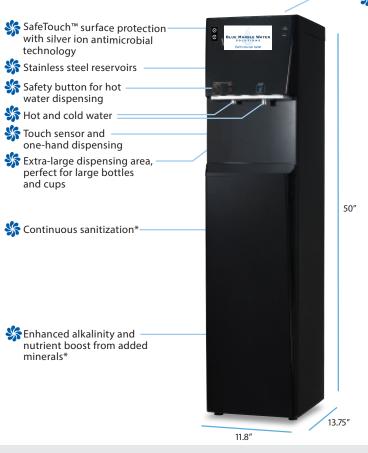

# BM 7000 Water Purifier

- **\$\square\$** LG parts and components
- Touch-activated sensor operation
- \$\int\text{Innovative design and technology}
- **Stainless steel reservoirs**
- State-of-the-art filtration and sanitization\*
- Nutrient boost from added minerals\*
- Suilt-in lead detection system
- **S** Clean, fresh tasting water

### BM 7000 Water Purifier

Taller design for more comfortable dispense height

#### **Specifications**

| DESCRIPTION                | SPECIFICATION            |
|----------------------------|--------------------------|
| Weight                     | 60 lbs                   |
| Dimensions                 | 50"h x 11.8"w x 13.75"d  |
| Colors                     | Black and white          |
| Cold Tank Capacity         | 1.6 gallons (6.1 liters) |
| Hot Tank Capacity          | 0.7 gallons (2.7 liters) |
| Dispense Height            | 8.625"                   |
| Recommended Water Pressure | 60-70 psi                |
| Rated Voltage/Frequency    | 110v/60Hz @ 4.9 amps     |
| Power Consumption          | 1.60 kWh/24 hours        |