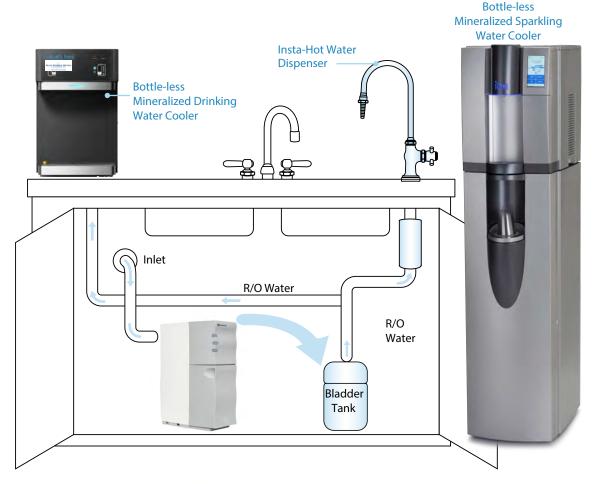

#### Combine (RO) Re-Mineralized Water To Virtually Any Dispensing Device

The Blue Marble Water (RO) Water Hydration Fill Station is a multi-stage purification system that delivers high quality water free of pathogens, dissolved solids, minerals, salts, and other impurities that are unhealthy, and results in lower hydration and poor tasting water. Our scalable fill station provides ultra-clean potable water on demand, eliminating the need for deliveries of bottled water in areas where there is no dedicated water sources and/or drains. Connect the RO (Multi-Stage) Hydration Fill Station to ice machines, coffee makers, hot/cold & sparkling water cooler shells, insta-hot devices, chillers and dedicated faucets.

Hyper-Filtration to as low

- Pristine water connected to water coolers, coffee bars, ice makers, refrigerators, water fountains and more
- Reduces costly maintenance of expensive equipment, multiple filters sets and drain lines
- Scalable custom designsystem can meet needs with a combination of filtration media, pumps, meters and dispensing ports
- No or very low energy needed and reduces waste water common with traditional RO units by over 50%
- Compact and customizable under-sink installation from 50 GPD to 887 GPD of purified water