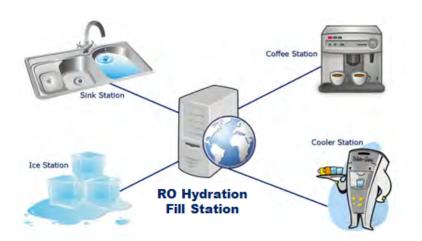

### RO (Multi-Stage) Hydration Fill Station

# RO Hydration Fill Station

- "Purified & conditioned" water that can feed one or multiple water device
- Multi-staged water purification with alkaline + electrolytes and antioxidants
- Centralized system to reduce filter sets, drain lines, pumps for more efficiency.
- ▲ Endless output options: coolers, ice machines, coffee makers, facets and more
- Scalable for small and large capacity purified potable water configurations
- ◆ Perfect for manufacturing, cafeterias, coffee stations, gyms, and locations with long runs or minimal water source connections

#### Combine (RO) Re-Mineralized Water To Virtually Any Dispensing Device

The Blue Marble Water (RO) Water Hydration Fill Station is a multi-stage purification system that delivers high quality water free of pathogens, dissolved solids, minerals, salts, and other impurities that are unhealthy, and results in lower hydration and poor tasting water. Our scalable fill station provides ultra-clean potable water on demand, eliminating the need for deliveries of bottled water in areas where there is no dedicated water sources and/or drains. Connect the RO (Multi-Stage) Hydration Fill Station to ice machines, coffee makers, hot/cold & sparkling water cooler shells, insta-hot devices, chillers and dedicated faucets.