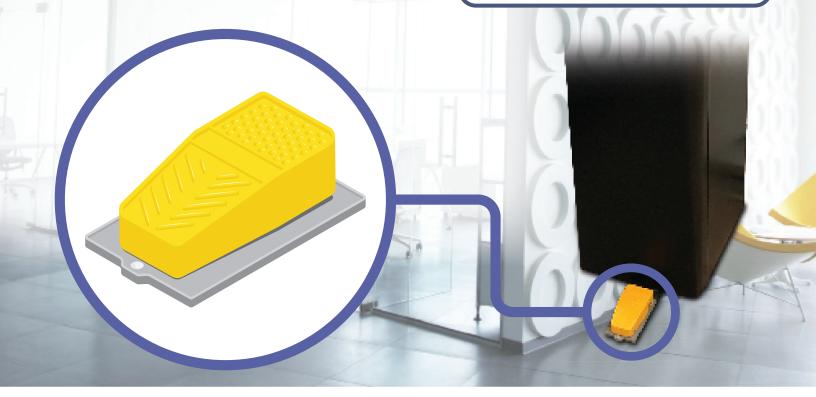

## BM TOUCHLESS-DISPENSE FOOT PEDAL

- ## Hands-free design for no-touch, instantaneous dispensing of cold water.
- A 'plug and play' design is easy to retrofit in under 2 minutes with no cutting or splicing necessary; wire harness included.
- Commercial-grade materials tested to 100,000 cycles.
- Independedntly certified to UL and CSA electical standards.

- **%** Available for models: BM 7000, BM 9000, 9000CT, BM 11000.
  - Will not void any pre-existing warranties.
- **%** Yellow color for safety.

Specifications

**Dimensions** 

2.5" W x 5" D x 1.25" H