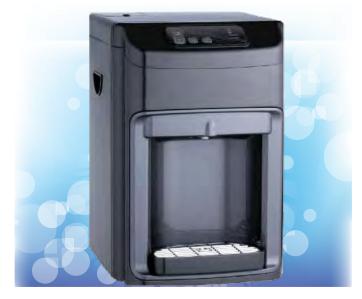

# **BMR5 Countertop**

The BMR5 Hot, Cold and Ambient temperature Countertop model is equipped with every feature of a floor standing cooler designed for reliable healthy purified & conditioned drinking water. The BMR5's dark grey color finish adds a modern style to any home.

#### **Features:**

- External Filtration system
- Simple and easy to use control panel
- LED indicator panel
- Safety button for Hot tank
- Mechanical float water shut-off system
- Type T304 stainless steels hot and cold tanks
- Adjustable cold temperature
- Power switches for hot/cold tanks

## **Specifications:**

- Width: 12.5 in.
- Depth: 15 in.
- Height: 19in.
- .5 Gallon hot tank
- 1 Gallon cold tank
- Ambient connects to filters
- Water Connection: 1/4" tubing
- Weight: 20 lbs. (dry) + Filter pack 15 lbs.
- Power Supply: 120V/60Hz