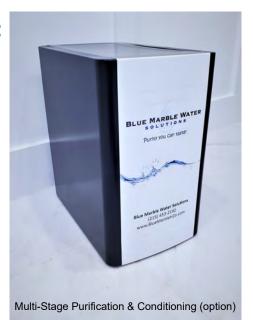

## **Purification System: Blue Marble MINI9:**

#### 9- Stage Hyper-Filtration

Compressor

- Stage 1: 5 Micron Sediment Filtration
- Stage 2: 1 Micron Carbon Filtration
- Stage 3: 0.0001 Micron Reverse Osmosis Purification
- Stage 4: Alkaline Water Enhancement
- Stage 5: Sanitization Colloidal Silver Purification
- Stage 6: Antioxidant Enhancement
- Stage 7: Mineral Boost Electrolyte Enhancement
- Stage 8: Final Polish Filter
- Stage 9: TCR Taste ,Odor Mgmt. Filter

Fully assembled and can connect to G5 Cooler for Hot & Cold Purified and Conditioned

#### BLUE MARBLE WATER SOLUTIONS Purity you Can taste!

#### www.BlueMarbleH2o.com