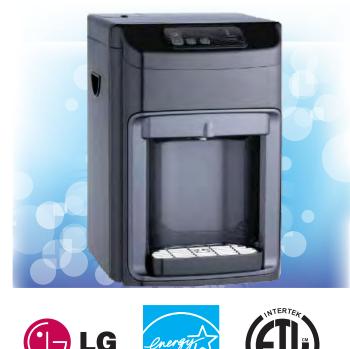

# **BMR5** Countertop

The BMR5 Hot, Cold and Ambient temperature Countertop model is equipped with every feature of a floor standing cooler designed for reliable healthy purified & conditioned drinking water. The BMR5's dark grey color finish adds a modern style to any home.

ENERGY STAF

Conforms to UL Standard 399

- External Filtration system
- Simple and easy to use control panel
- LED indicator panel
- Safety button for Hot tank
- Mechanical float water shut-off system
- Type T304 stainless steels hot and cold tanks
- Adjustable cold temperature
- Power switches for hot/cold tanks

## **Specifications:**

- Width: 12.5 in.
- Depth: 15 in.
- Height: 19in.
- .5 Gallon hot tank
- 1 Gallon cold tank
- Ambient connects to filters
- Water Connection: 1/4" tubing
- Weight: 20 lbs. (dry) + Filter pack 15 lbs.
- Power Supply: 120V/60Hz