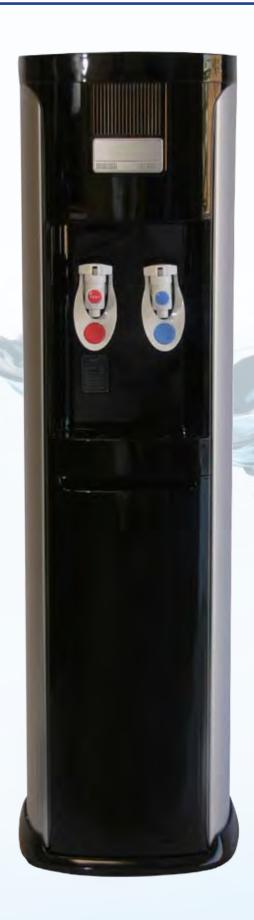

### BL 8020

- LG Parts & Components
- Innovative Design & Technology
- All Stainless Steel Reservoirs
- Balances PH Levels in the Water
- Sanitation & Immunization
- Nutrient Boost
- Speedy Water Replenishment
- Clean Fresh Taste

### BL 8020

HEIGHT: 41.3" WIDTH: 12" DEPTH: 12.5"

COLORS: BLACK, WHITE

COLD WATER CAPACITY 1.4 GALLONS

HOT WATER TANK .6 GALLONS