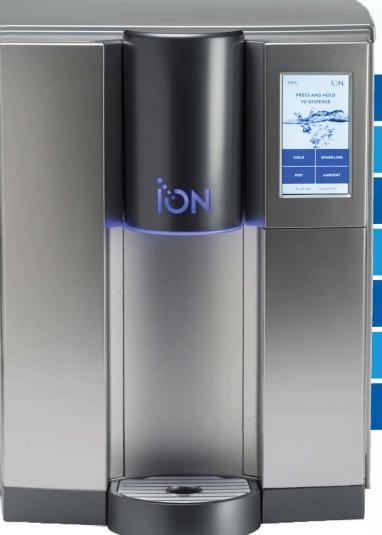

## ION: The World's First SmartCooler<sup>TM</sup>

|                                                                     | Exclusive<br>Feature | Other<br>Coolers | 000 |
|---------------------------------------------------------------------|----------------------|------------------|-----|
| Made in the USA  Not An Offshore Chinese Import                     | YES                  | NO C             |     |
| <b>Freshly-Purified Water</b><br>No Stagnant Water                  | YES                  | NO O             | 30  |
| Sealed Water Pathway No Airborne Contamination                      | YES                  | NO (             |     |
| InstaChill <sup>TM</sup> Cooling Technology IO X's Greater Capacity | YES                  | NO               |     |
| Compact Size Or Tower Model With Cabinet                            | YES                  | NO C             |     |
| <b>SodaPro™ Sparkling Water</b><br>1,000 Glasses Per SodaPro Kit    | YES                  | NO               | 5   |
| <b>Touchscreen Technology</b><br>SmartLogic™ Microprocessor Control | YES                  | NO C             |     |
|                                                                     |                      |                  |     |